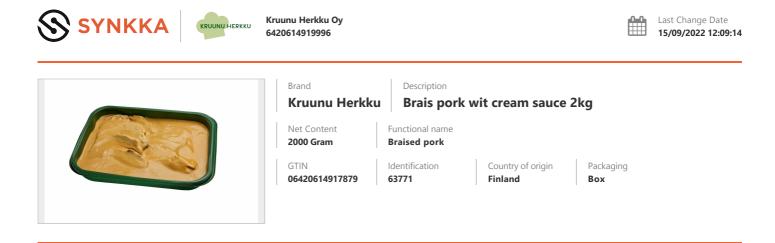

Slowly overnight stewed pork neck in rich, handmade cream sauce. Kruunu Herkku – hand-cooked food from Juva, with a love for ingredients.

| Ingredients                                                                                                                                   |                                                                                                                                                                                                                                                                                   |                                                                    | 9                               |                                      | Storage              |                       |
|-----------------------------------------------------------------------------------------------------------------------------------------------|-----------------------------------------------------------------------------------------------------------------------------------------------------------------------------------------------------------------------------------------------------------------------------------|--------------------------------------------------------------------|---------------------------------|--------------------------------------|----------------------|-----------------------|
|                                                                                                                                               | inland), sauce 49% (lactose-<br>), vegetable fat (palm, cocor                                                                                                                                                                                                                     |                                                                    | e product to a heat-resistant o | container before                     | Storage below +6°C   |                       |
| starch, onion, beef<br>garlic, emulsifiers (s<br>diglycerides of fatty<br>sugar, white peppe<br>extract, beef fat, on<br>sunflower oil, sugar | eed oil, salt, flavor, modified<br>extract, color (E150c), paprik<br>sunflower lecithin, mono- ar<br>y acids (based on vegetable<br>r, beef concentrate (water, t<br>ion juice concentrate, acid (i<br>; potato starch, caramel syru<br>per. <b>lactose-free</b> and <b>glute</b> | a powder,<br>nd<br>fats)),<br>peef), yeast<br>citric acid),<br>up, |                                 |                                      | Temperature          | MAX: 6 °C MIN: 2 °C   |
| <b>Gluten</b><br>Free from                                                                                                                    | Crustacean<br>Free from                                                                                                                                                                                                                                                           | Egg<br>Free from                                                   | Fish<br>Free from               | Peanuts<br>Free from                 | Soybean<br>Free from | Milk ()<br>Contains   |
| Tree Nuts<br>Free from                                                                                                                        | Celery<br>Free from                                                                                                                                                                                                                                                               | Mustard<br>Free from                                               | Sesame Seed<br>Free from        | Dioxide and<br>Sulphite<br>Free from | Lupine<br>Free from  | Molluscs<br>Free from |