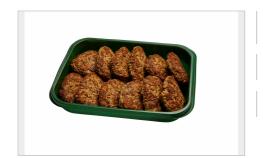

Description

Kruunu Herkku Minty lamb burger Kruunu Herkku

Net Content Functional name Lamb burger 2 Kilogram

GTIN Identification

06420614915912

Country of origin Packaging Finland Вох

Handmade steak from chopped lamb fried in butter, with a hint of fresh mint. Kruunu Herkku – hand-cooked food from Juva, with a love for ingredients.