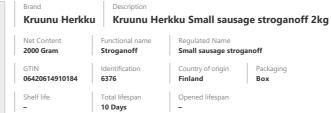

## 0 Gluten Fish Milk Crustacean Egg Peanuts Soybean Tree Nuts Celery 0 Dioxide and Sulphite Mustard Sesame Seed Lupine Molluscs Contains

| Nutrients Nutrient basis 100 Gram |                                                      | Contact   |                           |
|-----------------------------------|------------------------------------------------------|-----------|---------------------------|
| Energy                            | 675 Kilojoule, 161 Kilocalorie (international table) | Туре      | Manufacturer              |
| Fat                               | 12.4 Gram                                            | Name      | Kruunu Herkku Oy          |
| Of which saturated fat            | 5.4 Gram                                             | Address   | Tehtaantie 12, 51900 JUVA |
| Carbohydrate                      | 5.3 Gram                                             | Website   | www.kruunuherkku.fi       |
| Of which sugars                   | 1.9 Gram                                             | Email     | myynti@kruunuherkku.fi    |
| Protein                           | 5.4 Gram                                             | Telephone | 020 492 4256              |
|                                   |                                                      |           |                           |
| Salt equivalent                   | 1.4 Gram                                             |           |                           |