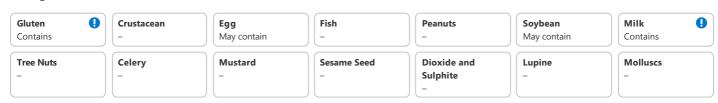

## **Allergens**

| Nutrients Serving size | Nutrient basis 100 Gram                       | Contact |                           |
|------------------------|-----------------------------------------------|---------|---------------------------|
| Energy                 | 655 Kilojoule, 157 Kilocalorie (international | Туре    | Manufacturer              |
| Lifergy                | table)                                        | Name    | Kruunu Herkku Oy          |
| Fat                    | 10.37 Gram                                    | Address | Tehtaantie 12, 51900 JUVA |
| Of which saturated fat | 6.43 Gram                                     | Website | www.kruunuherkku.fi       |
| Carbohydrate           | 10.59 Gram                                    |         |                           |
| Of which sugars        | 2.21 Gram                                     |         |                           |
| Protein                | 5.14 Gram                                     |         |                           |
| Salt equivalent        | 1.12 Gram                                     |         |                           |
|                        |                                               |         |                           |