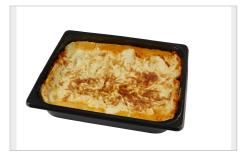

Description Kruunu Herkku Lasagne bolognese 2kg Net Content Functional name 2000 Gram Lasagne GTIN Identification Country of origin Packaging 06430078910361 6081 Finland Вох

A tomato sauce made from domestic minced beef and a creamy white sauce stacked in layers on lasagne plates, topped by a fair layer of cheese. The lasagne bolognese is baked in the oven to be succelently delicious.