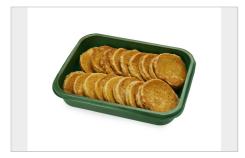

Description Kruunu Herkku Blini 1kg Net Content Functional name 1000 Gram Blini 18pcs GTIN Identification Country of origin Packaging 06420614918494 Finland Box

Traditional, thick blini fried in butter. With a sourdough base, according to our original recipe. Kruunu Herkku – handcooked food from Juva, with a love for ingredients.