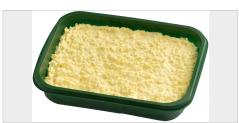

A lively tasting risotto with lemon and a splash of white wine, great as a side dish for fish or chicken. Risotto tastes best when sprinkled with parmesan and black pepper. Kruunu Herkku – hand-cooked food from Juva, with a love for ingredients.