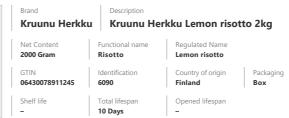

| Ingredients  Cooked rice (water, risotto rice), lactose-free cream, white wine (incl. sulphite), onion, mascarpone cheese (cream, acidity regulator (E330)], parmesan cheese, lemon peel, lactose-free butter, lemon juice (from concentrate), vegetable stock powder (salt, maltodextrin, vegetable powder (onion, carrot, carrot juice, leek), starch, sugar, yeast extract, flavourings, |                                                      |  | Usage  Move the product to a heat-resistant container before heating |         |                               | Storage                 |       |                   |                     |
|---------------------------------------------------------------------------------------------------------------------------------------------------------------------------------------------------------------------------------------------------------------------------------------------------------------------------------------------------------------------------------------------|------------------------------------------------------|--|----------------------------------------------------------------------|---------|-------------------------------|-------------------------|-------|-------------------|---------------------|
|                                                                                                                                                                                                                                                                                                                                                                                             |                                                      |  |                                                                      |         |                               | orage below             | +6°C  | MAX: <b>6 °</b> ( | MAX: 6 °C MIN: 2 °C |
| spices], salt, black pepper, turme  Allergens                                                                                                                                                                                                                                                                                                                                               | ric.                                                 |  |                                                                      |         |                               |                         |       |                   |                     |
| Gluten –                                                                                                                                                                                                                                                                                                                                                                                    |                                                      |  | Fish -                                                               |         | Peanuts _                     | Sc -                    | ybean | Milk () Contains  |                     |
| Tree Nuts                                                                                                                                                                                                                                                                                                                                                                                   | Celery                                               |  | Sesame Seed                                                          | d       | Dioxide and Sulphite Contains | () Lu                   | pine  | Molluscs<br>-     |                     |
| Nutrients Nutrient basis 100 Gram                                                                                                                                                                                                                                                                                                                                                           |                                                      |  |                                                                      | Contact |                               |                         |       |                   |                     |
| Energy                                                                                                                                                                                                                                                                                                                                                                                      | 624 Kilojoule, 150 Kilocalorie (international table) |  |                                                                      |         | Manufacture                   | nufacturer              |       |                   |                     |
| Fat                                                                                                                                                                                                                                                                                                                                                                                         | 8.9 Gram                                             |  |                                                                      |         | Kruunu Herkk                  | unu Herkku Oy           |       |                   |                     |
| Of which saturated fat                                                                                                                                                                                                                                                                                                                                                                      | urated fat 5.3 Gram                                  |  |                                                                      |         | Tehtaantie 12                 | ntaantie 12, 51900 Juva |       |                   |                     |
| Carbohydrate                                                                                                                                                                                                                                                                                                                                                                                | rate 12.7 Gram                                       |  |                                                                      |         | www.kruunuh                   | ww.kruunuherkku.fi      |       |                   |                     |
| Of which sugars                                                                                                                                                                                                                                                                                                                                                                             | sugars 0.9 Gram                                      |  |                                                                      |         |                               |                         |       |                   |                     |
| Protein                                                                                                                                                                                                                                                                                                                                                                                     | 2.4 Gram                                             |  |                                                                      |         |                               |                         |       |                   |                     |
| Salt equivalent                                                                                                                                                                                                                                                                                                                                                                             | 1.0 Gram                                             |  |                                                                      |         |                               |                         |       |                   |                     |
| lactose                                                                                                                                                                                                                                                                                                                                                                                     | e 0.01 Gram                                          |  |                                                                      |         |                               |                         |       |                   |                     |
|                                                                                                                                                                                                                                                                                                                                                                                             |                                                      |  |                                                                      | -<br>   |                               |                         |       |                   |                     |
|                                                                                                                                                                                                                                                                                                                                                                                             |                                                      |  |                                                                      |         |                               |                         |       |                   |                     |