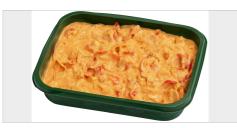

For this Thai classic, we use a lot of ground tofu, peppers and onions. Panang curry paste and coconut cream give a delicious taste, and a touch of chili and garlic completes the whole thing. Serve with rice and the taste journey is ready to begin. Product is dairy-free and also suitable for vegans. Kruunu Herkku hand-cooked food from Juva, with love for ingredients.